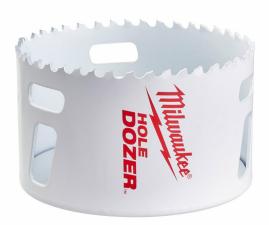

## Боркорона Milwaukee за метал биметална 79х41 мм, Hole Dozer

- Cutting edge technology for maximum productivity.
- Tooth design A 3.5 teeth per inch tooth design with a positive 10° tooth angle provides the following benefits: Faster and more aggressive cut. Improved heat dispersion during cutting ensures that the teeth stay sharper for longer.
  Deeper curved gullets provide more efficient chip clearance preventing clogging and heat build up. Special shaped tooth angle has less tendency to snag on thinner materials. Teeth are alternate/side set to minimise binding and friction.
  Requires less feed pressure This is achieved by the combination of aggressive tooth geometry and good chip clearance resulting in the requirement of less force during drilling.

|         | (inch)                     | 3 1/8    |
|---------|----------------------------|----------|
|         | Article Number             | 49560177 |
| 18B-    | Diameter (mm)              | 79       |
|         | Max. cutting depth (mm) 41 |          |
|         | Pack quantity              | 1        |
| VWW.fag | 300                        |          |

Продукт: <u>Боркорона Milwaukee за метал биметална 79x41 мм, Hole Dozer</u> Категория: <u>Боркорони за строителни материали</u> Марка: <u>Milwaukee</u> Тип: <u>Боркорона Milwaukee</u>